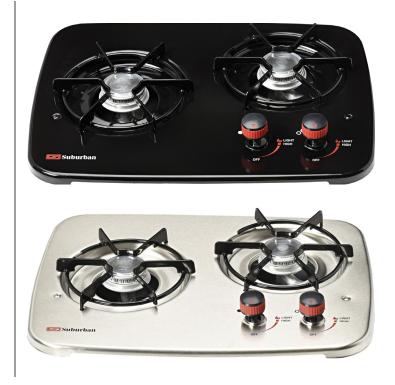

The compact, high-efficiency cooking performance is sized perfectly for small or outdoor kitchens. The attractive porcelain black or stainless steel finishes will match with all your other appliances and is sized to fit most RV, motor home, travel trailer, and camper counter tops.

Whatever you need, you can always count on Suburban for reliability and style- so you can focus on the things you enjoy.

Nam, con ni apictat quo et re

- Two 6,500 BTU/h Burners
- Match Light
- Stylish control knobs and graphics
- Porcelain cooktop available in Black and Stainless Steel
- Compact to fit kitchens of any size
- Multiple cover options available
  - Black or Stainless Covers
    - with or without side shields
  - Flush Mount Clear Glass Cover
  - Flush Mount Black Glass Cover
- 2 Year Limited Warranty