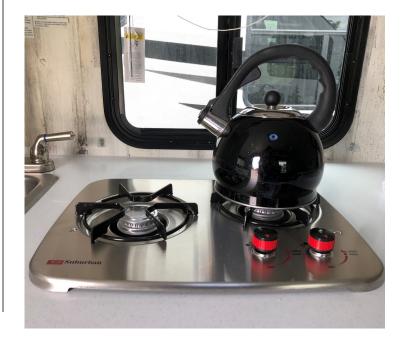

## Sometimes Simplicity Speaks Volumes

Selecting the cooktop that is right for you doesn't need to be difficult. That's why Suburban offers the 2 Burner Drop-In Cooktop with a variety of features and accessories to fit your needs.

The compact, high-efficiency cooking performance is sized perfectly for small or outdoor kitchens. The attractive porcelain black or stainless steel finishes will match with all your other appliances and is sized to fit most RV, motor home, travel trailer, and camper counter tops.

Whatever you need, you can always count on Suburban for reliability and style- so you can focus on the things you enjoy.

Nam, con ni apictat quo et re

- Two 6,500 BTU/h Burners
- Match Light
- Stylish control knobs and graphics
- Porcelain cooktop available in Black and Stainless Steel
- Compact to fit kitchens of any size
- Multiple cover options available
  - Black or Stainless Covers
    - with or without side shields
  - Flush Mount Clear Glass Cover
  - Flush Mount Black Glass Cover
- 2 Year Limited Warranty