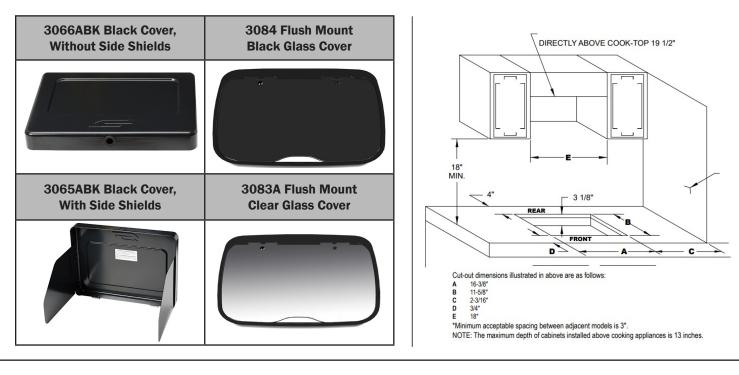

An AIRXCEL Brand

**2 Burner Drop-In Cooktops** with Optional Cover

Specifications

| Model                             | SDN2U                                                                                                                                                                                                                                       |                                                        |
|-----------------------------------|---------------------------------------------------------------------------------------------------------------------------------------------------------------------------------------------------------------------------------------------|--------------------------------------------------------|
| COOKTOP PART NUMBERS              | 3070ABK                                                                                                                                                                                                                                     | 3070AST                                                |
| CUTOUT DIMENSIONS                 | Reference Above                                                                                                                                                                                                                             | Reference Above                                        |
| Burners                           | 2                                                                                                                                                                                                                                           | 2                                                      |
| BTU/H INPUTS                      | 6,500                                                                                                                                                                                                                                       | 6,500                                                  |
| MAXIMUM INLET PRESSURE            | 13" W.C.                                                                                                                                                                                                                                    | 13" W.C.                                               |
| Manifold Pressure                 | 10" W.C.                                                                                                                                                                                                                                    | 10" W.C.                                               |
| Ignition Type                     | Матсн                                                                                                                                                                                                                                       | Матсн                                                  |
| MINIMUM CLEARANCE TO COMBUSTIBLES | Vertical: 18"<br>Back: 8"<br>Left: 6.0"<br>Right: 6.0"                                                                                                                                                                                      | Vertical: 18"<br>Back: 8"<br>Left: 6.0"<br>Right: 6.0" |
| Burner Box Part Numbers           | 3071A- Burner Box   3/8" Flare (Non-Ext)<br>3072A - Burner Box   1/4" Flare (Ext. Left)<br>3073A - Burner Box   3/8" Flare (Ext. Left)<br>3074A - Burner Box   90° 1/4" FNTP (Ext. Left)<br>3075A - Burner Box   90° 1/4" FNTP (Ext. Black) |                                                        |
| Available Accessories             | 3065ABK - Black Cover with Side Shields<br>3065AST - Stainless Cover with Side Shields                                                                                                                                                      |                                                        |
|                                   | 3066ABK - Black Cover without Side Shields<br>3066AST - Stainless Cover without Side Shields                                                                                                                                                |                                                        |
|                                   | 3083A - 2 Burner, Flush Mount Clear Glass Cover<br>3084A - 2 Burner, Flush Mount Black Glass Cover                                                                                                                                          |                                                        |